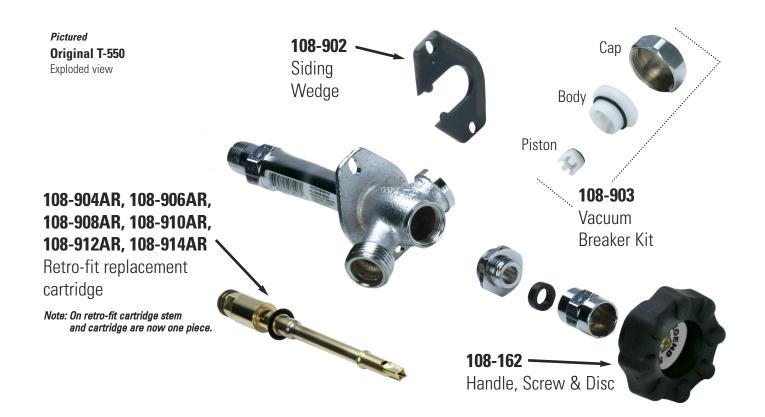

# T-550A IMPROVED FLOW AND ORIGINAL T-550 REPAIR PARTS

In addition to Replacement Cartridges for the Current **T-550A**Improved Flow sillcock, Legend also offers Retro-fit Cartridges for Original T-550 sillcocks manufactured before 2008. These cartridges are NOT interchangeable. To enable you to identify which product you have installed and to order the correct replacement parts we've provided the following Information.

Note: TWO o-rings at the end of the cartridge.

Note: The original T-550 incorporates a detachable cartridge attached by the stainless-steel Phillips-head screw at the back of the stem (arrow), permitting cartridge removal from the stem. The replacement retro-fit cartridge eliminates this feature; the stem and cartridge are now one piece.