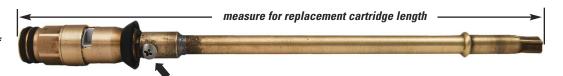

Note: TWO o-rings at the end of the cartridge.

Note: The original T-550 incorporates a detachable cartridge attached by the stainless-steel Phillips-head screw at the back of the stem (arrow), permitting cartridge removal from the stem. The replacement retro-fit cartridge eliminates this feature; the stem and cartridge are now one piece.