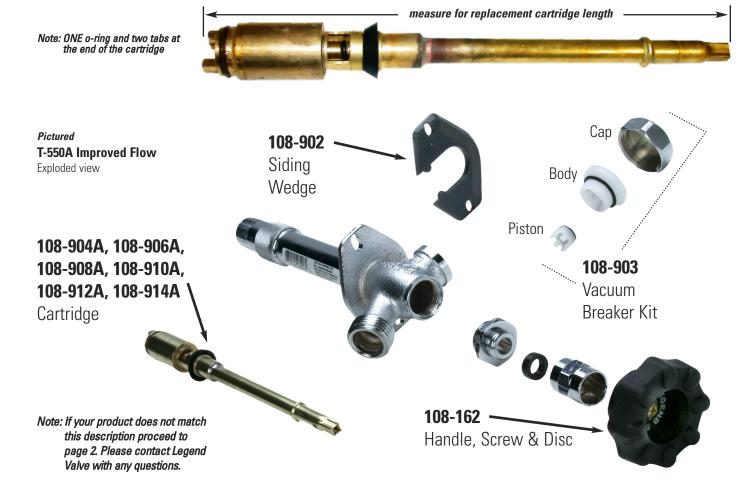

# T-550A IMPROVED FLOW AND ORIGINAL T-550 REPAIR PARTS

In addition to Replacement Cartridges for the Current **T-550A**Improved Flow sillcock, Legend also offers Retro-fit Cartridges for Original T-550 sillcocks manufactured before 2008. These cartridges are NOT interchangeable. To enable you to identify which product you have installed and to order the correct replacement parts we've provided the following Information.

### T-550A REPAIR PARTS

If your product matches this description please choose a replacement cartridge from the chart at the right, or other replacement parts, as illustrated below

If your product does not match this description proceed to page 2. Please contact Legend Valve with any questions.

| Replacement Cartridges for Improved Flow T-550A |                                          |         |                              |  |
|-------------------------------------------------|------------------------------------------|---------|------------------------------|--|
| Sillcock<br>length                              | CARTRIDGE Length<br>w/ handle w/o handle |         | Cartridge replacement part # |  |
| 4"                                              | 8-1/2"                                   | 7-3/4"  | 108-904A                     |  |
| 6"                                              | 10-1/2"                                  | 9-3/4"  | 108-906A                     |  |
| 8"                                              | 12-1/2"                                  | 11-3/4" | 108-908A                     |  |
| 10"                                             | 14-1/2"                                  | 13-3/4" | 108-910A                     |  |
| 12"                                             | 16-1/2"                                  | 15-3/4" | 108-912A                     |  |
| 14"                                             | 18-1/2"                                  | 17-3/4" | 108-914A                     |  |