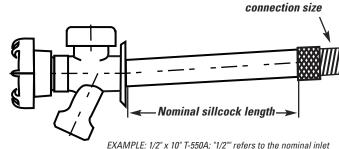

Nominal inlet



#### T-550A AND T-550 PRODUCT INFORMATION SHEET-PAGE 1

# T-550A IMPROVED FLOW AND ORIGINAL T-550 REPAIR PARTS

In addition to Replacement Cartridges for the Current **T-550A**Improved Flow sillcock, Legend also offers Retro-fit Cartridges for Original T-550 sillcocks manufactured before 2008. These cartridges are NOT interchangeable. To enable you to identify which product you have installed and to order the correct replacement parts we've provided the following Information.



### T-550A REPAIR PARTS

## **T-550A Improved Flow Frost Free Sillcock**



The T-550A IMPROVED FLOW I.D. disc is Black with Silver "LEGEND" lettering and includes the patent marking Pat. 5.392.805 D527.797.

The **inlet** connection is straight, with a round, **knurled wrench pad**, verses wrench flats.

If your product matches this description please choose a replacement cartridge from the chart at the right, or other replacement parts, as illustrated below

If your product does not match this description proceed to page 2. Please contact Legend Valve with any questions.

| Replacement Cartridges for Improved Flow T-550A |                                          |         |                              |  |
|-------------------------------------------------|---------------------------